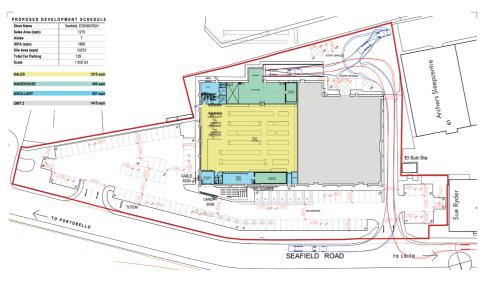

## The Proposed Development

### **The Subject Site**

### **The Proposed Development**

Lidl propose to open a new store within an existing retail unit on the Seafield Retail Park. The store will extend to 1,866sg.m. The proposed Lidl store will benefit from free car parking bays including disabled and parent & child spaces with further benefits including:

- Creation of up to 35 additional new jobs, at a minimum of £9.00 an hour and with no staff operating on zero hour contracts;
- A new store which aims to reduce its carbon footprint and continually improve its methods of recycling materials;
- The layout provides a stand-alone bakery preparation area where customers can see the products being prepared before being stocked;
- Internally the store will be bright and airy providing a clean and fresh shopping experience for customers; and
- Lidl stores are also designed to have wide and accessible aisles to allow free movement for all customers throughout the store.