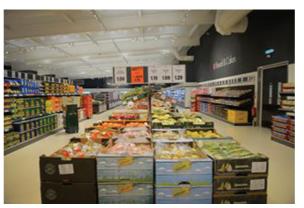

### **The Proposed Development**

Lidl propose to open a new store within an existing retail unit on the Seafield Retail Park. The store will extend to 1,866sg.m. The proposed Lidl store will benefit from free car parking bays including disabled and parent & child spaces with further benefits including:

- Creation of up to 35 additional new jobs, at a minimum of £9.00 an hour and with no staff operating on zero hour contracts;
- A new store which aims to reduce its carbon footprint and continually improve its methods of recycling materials;
- The layout provides a stand-alone bakery preparation area where customers can see the products being prepared before being stocked;
- Internally the store will be bright and airy providing a clean and fresh shopping experience for customers; and
- Lidl stores are also designed to have wide and accessible aisles to allow free movement for all customers throughout the store.