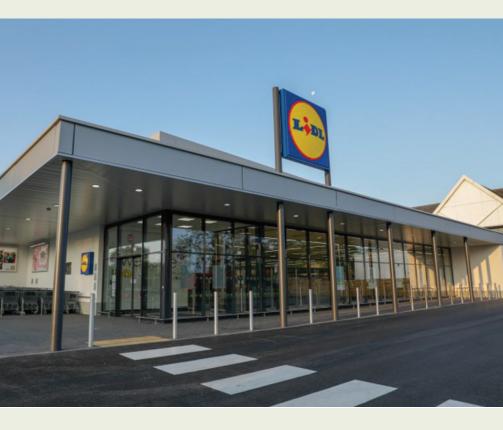

# A New Lidl Store at Seafield Road

### **The Proposed Development**

Lidl propose to open a new store within an existing retail unit on the Seafield Retail Park. The store will extend to 1,866sg.m. The proposed Lidl store will benefit from free car parking bays including disabled and parent & child spaces with further benefits including: